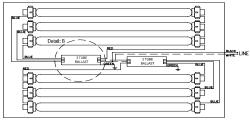

#### **Dimensions & Wiring**

6 TUBE WIRING - ( Two Ballasts )

WWW.GLOBALFINISHING.COM • 800-848-8738 • industrial@globalfinishing.com

Follow GFS:

facebook.com/globalfinishing