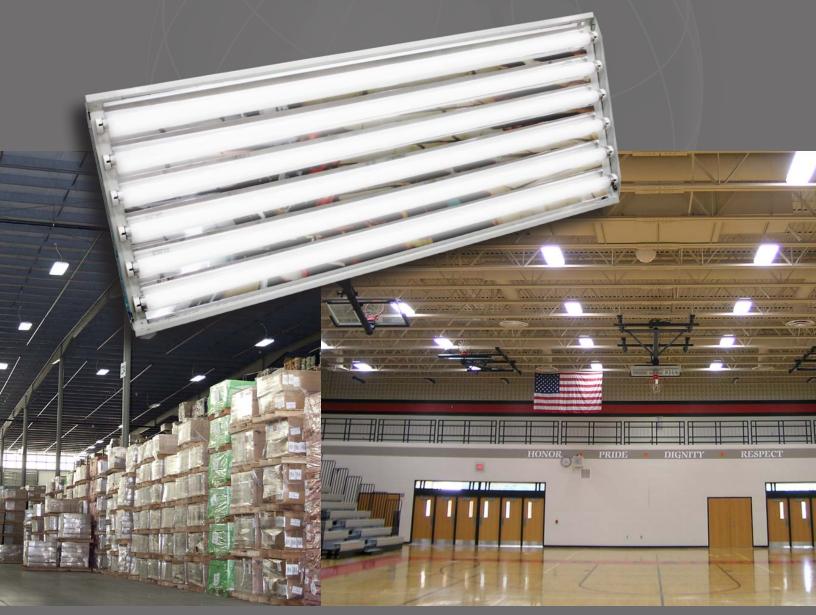

## **High Bay Lighting**

Designed as an energy-efficient alternative to metal halide lights and T-12 light fixtures, GFS' High Bay Light Fixtures can be used in a variety of industrial and general purpose settings. Common applications include commercial buildings, gymnasiums, industrial facilities and warehouses.

### **General Purpose Lighting for:**

- Commercial buildings
- Factory and production facilities
- Gymnasiums
- Hangars
- Industrial facilities
- Warehouses