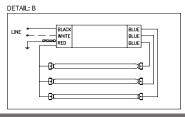

#### **Dimensions & Wiring**

6 TUBE WIRING - ( Two Ballasts )

WWW.GLOBALFINISHING.COM • 800-848-8738 • industrial@globalfinishing.com

Follow GFS:

facebook.com/globalfinishing