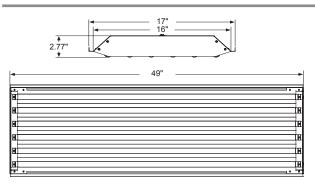

#### Technical Specifications

|                     | T8 Fixtures                                                      | T5 Fixtures |
|---------------------|------------------------------------------------------------------|-------------|
| Housing:            | Rigid cold-rolled steel                                          |             |
| Finish:             | Pre-coated white finish                                          |             |
| Lamp Type:          | T8                                                               | T5H0        |
| Lamp Wattage:       | 32                                                               | 54          |
| Fixture Wattage     | 220                                                              | 360         |
| Voltage:            | 120-277                                                          |             |
| Light Distribution: | Narrow or Wide                                                   |             |
| Ballasts:           | 2 electronic ballasts<br>(programmed start and<br>instant start) |             |
| Reflector:          | Highly polished reflector                                        |             |

#### **Dimensions & Wiring**

6 TUBE WIRING - ( Two Ballasts )

WWW.GLOBALFINISHING.COM • 800-848-8738 • industrial@globalfinishing.com

Follow GFS:

facebook.com/globalfinishing