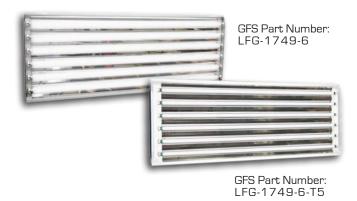

#### Fixture Accessories

- Power Cable: 6 ft & 10 ft lengths
- Suspension Cable: 5 ft, 10 ft & 15 ft lengths, #2 Loop Gripple
- Reflectors: Standard "Wide" light distribution
  Deep Well "Narrow" light distribution
- Bracket V-Hanger
- Wire guard 16.5" x 48"
- Tube/Bulb: 230-281 (T8), 230-285 (T5)

LFG-1749-6 with Wire guard LFGA-WG1648