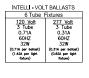

#### Technical Specifications

|                     | T8 Fixtures                                                      | T5 Fixtures |
|---------------------|------------------------------------------------------------------|-------------|
| Housing:            | Rigid cold-rolled steel                                          |             |
| Finish:             | Pre-coated white finish                                          |             |
| Lamp Type:          | T8                                                               | T5H0        |
| Lamp Wattage:       | 32                                                               | 54          |
| Fixture Wattage     | 220                                                              | 360         |
| Voltage:            | 120-277                                                          |             |
| Light Distribution: | Narrow or Wide                                                   |             |
| Ballasts:           | 2 electronic ballasts<br>(programmed start and<br>instant start) |             |
| Reflector:          | Highly polished reflector                                        |             |